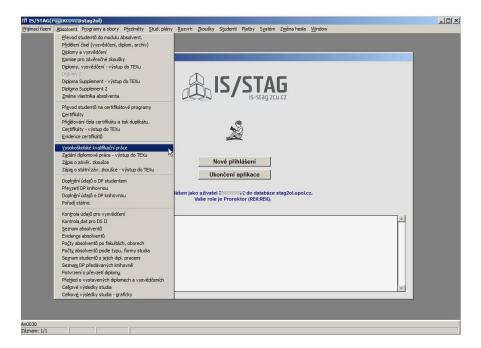

The Procedure for Data Copying from the "Bachelor's Thesis/Master's Thesis/Dissertation Assignment Form" to IS/STAG by the Study Department or Authorized Workplaces

| Os. číslo   | Příjmení                        | Jméno           | F            | akulta K | lód sp.    | Obor       | Kombinace         | Akad. rok        | - |
|-------------|---------------------------------|-----------------|--------------|----------|------------|------------|-------------------|------------------|---|
| lenti Zák   | l<br>Iadní údaje   Zásady, lite | veture   Anot   | ace, přílohy | Soubor   | y Osoby    | Hodnoce    | ení Plagiáty      | Jeon             | - |
| Studenti —  |                                 |                 | , philong    | 1 coupor | , 1 0300,  | 1 modified | sin [ i laglagi ] |                  |   |
| s. číslo    | Příjmení                        | Jméno           | Kated        | ira VŠKP | Stav       | Roč.       | Místo             | Akad. r. Fakulta |   |
|             |                                 |                 |              |          |            |            | •                 | 2017 -           | - |
|             | _                               | _               |              |          |            | <b>Y</b>   | ¥                 |                  |   |
|             | _                               |                 |              |          |            | Y N        | y v               |                  |   |
|             |                                 |                 |              |          |            |            | 7                 |                  | j |
|             |                                 |                 |              |          |            | <b>_</b>   | ×                 | Y                |   |
|             |                                 |                 |              |          |            | <b>Y</b>   | <b>T</b>          |                  |   |
|             |                                 | _               |              |          | -          | Y N        | <b>▼</b>          |                  |   |
|             |                                 |                 |              |          |            |            |                   |                  |   |
|             |                                 |                 |              |          | [          |            | ×                 |                  |   |
| ód sp.      | Typ Form                        |                 | d. Jazyk     |          | rofil C.v. | Obor       | Sp. Zkr. oboru    | Kombinace        |   |
|             |                                 |                 |              | -        |            |            |                   |                  |   |
|             | ch VŠKP studenta                |                 |              |          |            |            |                   |                  |   |
| atedra Dat  | L. zadání D. odevzdání          | Tisknout Zadané | têma         |          |            |            |                   |                  | _ |
| j           | i — i                           |                 |              |          |            |            |                   |                  |   |
|             |                                 |                 |              |          |            |            |                   |                  |   |
|             |                                 |                 |              |          |            |            |                   |                  |   |
| Všichni stu | denti 🔿 Kteří mají zadan        | ou VŠKP         | 🔽 Jen studu  | ující    |            |            |                   |                  |   |

| 🕅 IS/STAG(Iumma VE@stagt 🔤 t) - [Vysokoškolské kvalifikační práce]          | the second s | _ 🗆 ×                                                |
|-----------------------------------------------------------------------------|----------------------------------------------------------------------------------------------------------------|------------------------------------------------------|
| Akce Editace Blok Záznam Pole Dotaz Window Nápověda                         |                                                                                                                | ×                                                    |
| 🔚 🍋 ∓ 🕱 🗊 💋 ? 🛛 🔍 🗸 🕨                                                       |                                                                                                                | AN0030 4.57                                          |
| Os. číslo Příjmení Jméno                                                    |                                                                                                                | Combinace Akad. rok                                  |
| D1. 11 SVECOVA                                                              | PDF B7506 SPUMŠ                                                                                                | 2017                                                 |
| Studenti Základní údaje Zásady, literatura Anotace, pří                     | ohy Soubory Osoby Hodnocení Pla                                                                                | giáty                                                |
| Plán.                                                                       | datum                                                                                                          | Převzato                                             |
| Katedra Obor St. program Dat. zadání odevz                                  | dani D. odevzdani Tisknout nodnocem                                                                            | identilikator v ext. systemu knin.                   |
| KGI ± 7506R051 ± 87506 01.09.2017 31.08                                     |                                                                                                                |                                                      |
|                                                                             |                                                                                                                |                                                      |
| Plán. datum odevzdání - text Rozsah gr. prací                               |                                                                                                                | rma zpracování Jazyk<br>stěná/elektronic V Čeština V |
| Vedoucí katedry Děkan                                                       |                                                                                                                | láno firmou                                          |
| Voženílek 🞍 Vít Frébort 🞍 Ivo                                               | 06.10.2006 V Olomouci                                                                                          |                                                      |
|                                                                             |                                                                                                                | Neměnit téma a názvy NE 🔻                            |
| Zadané téma                                                                 |                                                                                                                | Editace textu Zobrazeni textu                        |
|                                                                             |                                                                                                                |                                                      |
|                                                                             |                                                                                                                | Kopírovat plán do tématu                             |
| Zadané téma anglicky                                                        |                                                                                                                | Editace textu Zobrazení textu                        |
| Název práce                                                                 |                                                                                                                | Lunace textu Zobrazenii textu                        |
|                                                                             |                                                                                                                | Editace textu Zobrazeni textu                        |
| Název práce anglicky                                                        |                                                                                                                |                                                      |
|                                                                             |                                                                                                                | Editace textu Zobrazeni textu                        |
| Souběžný název                                                              |                                                                                                                |                                                      |
| Podnázev                                                                    |                                                                                                                | Editace textu Zobrazení textu                        |
| rounazev                                                                    |                                                                                                                | Editace textu Zobrazení textu                        |
|                                                                             |                                                                                                                |                                                      |
| Kopie práce pod nové osobní číslo<br>Nové os. číslo Zkopírovat jako uznanou | Kopírovat data z Podkladu pro zadání VŠKP                                                                      | 🗌 🗖 Výstup do podacího deníku                        |
| Zkopirovat Zobrazit kopii                                                   | Kopírovat zadané téma                                                                                          | Tisk Tisk podle parametrů                            |
|                                                                             | nuprioval zadane tema                                                                                          |                                                      |
|                                                                             |                                                                                                                |                                                      |
| Ikratka pracoviště - existule seznam připustných hodnot                     |                                                                                                                |                                                      |
| Záznam: 1/1 Seznam hodnot <přos <ladě<="" td=""><td></td><td></td></přos>   |                                                                                                                |                                                      |