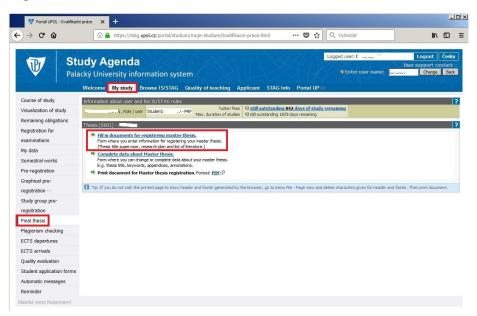

# Instructions for UP Students for Assignment of the Final (Qualification) Thesis

- 1. Log into the portal "Study Agenda".
- 2. Select "My study" in the menu.
- 3. Select "Final thesis".
- 4. In the portlet "Final thesis", select the link "Fill in documents for registering the Bachelor's Thesis/Master's Thesis/Dissertation".
- 5. Enter the data and save.
- 6. Select the link "Print the document for Bachelor's Thesis/Master's Thesis/Dissertation registration. Format: PDF".
- 7. Print the required number of copies of the document, sign them, have them signed by the thesis supervisor or tutor, and submit them to the Secretary of the particular department/institute.

# Step 6

|                                  | udy Agenda<br>acký University information system<br>Welcome My study Browse IS/STAG Quality of teaching Applicant STAG Info Portal UP⇔                                         | Logged user: Long accord                   | Logout<br>User support of<br>Change |   |
|----------------------------------|--------------------------------------------------------------------------------------------------------------------------------------------------------------------------------|--------------------------------------------|-------------------------------------|---|
| Course of study                  | Information about user and his IS/STAG roles                                                                                                                                   |                                            |                                     | 1 |
| Visualization of study           | Tuition fees 🛛 still outstanding 842 days of study remaining Tuition fees 🖓 still outstanding 842 days of study remaining Tuition fees 🖓 still outstanding 1572 days remaining |                                            |                                     |   |
| Remaining obligations            | Thesis (S001) - 1                                                                                                                                                              |                                            |                                     |   |
| Registration for<br>examinations | Fill in documents for registering master thesis.<br>Form where you enter information for registering your master thesis.                                                       |                                            |                                     |   |
| My data                          | (Thesis title, supervisor, research plan and list of literature.) Complete data about Master thesis.                                                                           |                                            |                                     |   |
| Semestral works                  | Form where you can change or complete data about your master thesis.                                                                                                           |                                            |                                     |   |
| Pre-registration                 | Print document for Master thesis registration. Format: PDF                                                                                                                     |                                            |                                     |   |
| Graphical pre-<br>registration   | Tip: If you do not wish the printed page to show header and footer generated by the browser, go to meru Fie - Page view and delete characters giv                              | en for header and footer. Then print docum | ent.                                |   |
| Study group pre-                 |                                                                                                                                                                                |                                            |                                     |   |
| Final thesis                     |                                                                                                                                                                                |                                            |                                     |   |
| Plagiarism checking              |                                                                                                                                                                                |                                            |                                     |   |