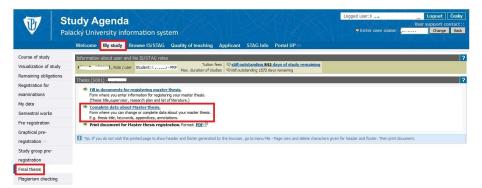

# Instructions for UP Students for Assignment of the Final (Qualification) Thesis

- 1. Log into the portal "Study Agenda".
- 2. Select "My study" in the menu.
- 3. Select "Final thesis".
- 4. In the portlet "Final thesis", select the link "Fill in documents for registering the Bachelor's Thesis/Master's Thesis/Dissertation".
- 5. Enter the data and save.
- 6. Select the link "Print the document for Bachelor's Thesis/Master's Thesis/Dissertation registration. Format: PDF".
- 7. Print the required number of copies of the document, sign them, have them signed by the thesis supervisor or tutor, and submit them to the Secretary of the particular department/institute.

### Step 1

## Steps 4 - 5

| Document for registration Master thesis                                                                                                                                                                                                                             |                                                                                                                                                      |
|---------------------------------------------------------------------------------------------------------------------------------------------------------------------------------------------------------------------------------------------------------------------|------------------------------------------------------------------------------------------------------------------------------------------------------|
| ll in or edit following data<br>-                                                                                                                                                                                                                                   |                                                                                                                                                      |
| Attention: in case you are copying text from MS Word files or similar, make sure all characters have been copied correctly, and cor<br>encoding standard than the database (which uses ISO-8859-Latin2), and some characters can be copied incorrectly and replaced | ect manually if necessary. Your original document can be using a different language<br>ith replacement characters – for example question marks ("?") |
| cademic Year: 2017/2018 💌                                                                                                                                                                                                                                           |                                                                                                                                                      |
| opic title in Czech (must be filled in)                                                                                                                                                                                                                             |                                                                                                                                                      |
|                                                                                                                                                                                                                                                                     |                                                                                                                                                      |
|                                                                                                                                                                                                                                                                     |                                                                                                                                                      |
| ax. 1000 characters)                                                                                                                                                                                                                                                |                                                                                                                                                      |
| ipic in English                                                                                                                                                                                                                                                     |                                                                                                                                                      |
|                                                                                                                                                                                                                                                                     |                                                                                                                                                      |
|                                                                                                                                                                                                                                                                     |                                                                                                                                                      |
| nax. 1000 characters)                                                                                                                                                                                                                                               |                                                                                                                                                      |
|                                                                                                                                                                                                                                                                     |                                                                                                                                                      |
| upervisor AAA-neuveden KST                                                                                                                                                                                                                                          |                                                                                                                                                      |
| neses Guidelines                                                                                                                                                                                                                                                    |                                                                                                                                                      |
|                                                                                                                                                                                                                                                                     |                                                                                                                                                      |
|                                                                                                                                                                                                                                                                     |                                                                                                                                                      |
|                                                                                                                                                                                                                                                                     |                                                                                                                                                      |
|                                                                                                                                                                                                                                                                     |                                                                                                                                                      |
| nax. 4000 characters)                                                                                                                                                                                                                                               |                                                                                                                                                      |
| st of recommended literature                                                                                                                                                                                                                                        |                                                                                                                                                      |
|                                                                                                                                                                                                                                                                     |                                                                                                                                                      |
|                                                                                                                                                                                                                                                                     |                                                                                                                                                      |
|                                                                                                                                                                                                                                                                     |                                                                                                                                                      |
|                                                                                                                                                                                                                                                                     |                                                                                                                                                      |
|                                                                                                                                                                                                                                                                     |                                                                                                                                                      |
| nax. 4000 characters)                                                                                                                                                                                                                                               |                                                                                                                                                      |