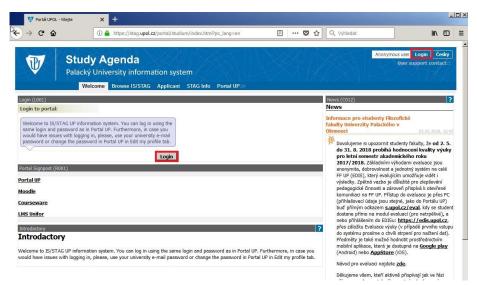

# Instructions for UP Students for Assignment of the Final (Qualification) Thesis

- 1. Log into the portal "Study Agenda".
- 2. Select "My study" in the menu.
- 3. Select "Final thesis".
- 4. In the portlet "Final thesis", select the link "Fill in documents for registering the Bachelor's Thesis/Master's Thesis/Dissertation".
- 5. Enter the data and save.
- 6. Select the link "Print the document for Bachelor's Thesis/Master's Thesis/Dissertation registration. Format: PDF".
- 7. Print the required number of copies of the document, sign them, have them signed by the thesis supervisor or tutor, and submit them to the Secretary of the particular department/institute.

### Step 1